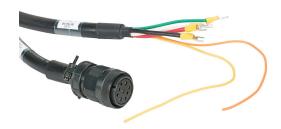

## SVC-PHH-030 Cut Sheet

SureServo power cable, mating connectors, 30ft cable length. For use with 2 kW and 3 kW SureServo servo systems.

For complete product information, please see this item on our store at the following link:

## **Technical Specifications**

| Brand        | SureServo                             |
|--------------|---------------------------------------|
| Item         | Cable                                 |
| Cable Type   | Power                                 |
| Cable Length | 30ft                                  |
| For Use With | 2 kW and 3 kW SureServo servo systems |