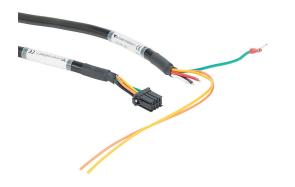

## SVC-PFL-060 Cut Sheet

SureServo power cable, mating connectors, 60ft cable length. For use with 100W-750W SureServo servo systems.

For complete product information, please see this item on our store at the following link:

## Technical Specifications

| Brand        | SureServo                         |
|--------------|-----------------------------------|
| Item         | Cable                             |
| Cable Type   | Power                             |
| Cable Length | 60ft                              |
| For Use With | 100W-750W SureServo servo systems |