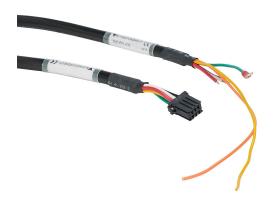

## SVC-PFL-030 Cut Sheet

SureServo power cable, mating connectors, 30ft cable length. For use with 100W-750W SureServo servo systems.

For complete product information, please see this item on our store at the following link:

## Technical Specifications

| Brand        | SureServo                         |
|--------------|-----------------------------------|
| Item         | Cable                             |
| Cable Type   | Power                             |
| Cable Length | 30ft                              |
| For Use With | 100W-750W SureServo servo systems |