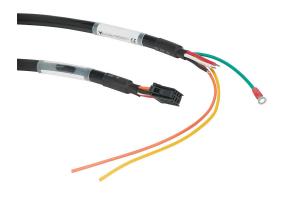

## SVC-PFL-020 Cut Sheet

SureServo power cable, mating connectors, 20ft cable length. For use with 100W-750W SureServo servo systems.

For complete product information, please see this item on our store at the following link:

## Technical Specifications

| Brand        | SureServo                         |
|--------------|-----------------------------------|
| Item         | Cable                             |
| Cable Type   | Power                             |
| Cable Length | 20ft                              |
| For Use With | 100W-750W SureServo servo systems |