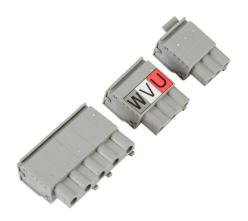

## SVA-CON-1 Cut Sheet

SureServo connector kit, replacement. For use with SureServo SVA-2040 and SVA-2100 servo drives. Includes (1) input power connector, (1) output power connector and (1) brake resistor connector.

## **Technical Specifications**

| Brand        | SureServo                                                                              |
|--------------|----------------------------------------------------------------------------------------|
| Item         | Connector kit                                                                          |
| Replacement  | Yes                                                                                    |
| For Use With | SureServo SVA-2040 and SVA-2100 servo drives                                           |
| Kit Includes | (1) input power connector, (1) output power connector and (1) brake resistor connector |