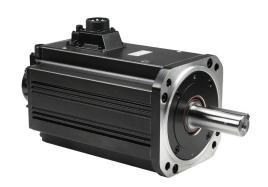

## SV2H-4B0B Cut Sheet

SureServo2 high inertia AC brushless servo motor, 11 kW, 3-phase input, 24-bit (16777216 ppr) encoder, integrated brake. For use with SureServo2 SV2A-4F00 15 kW drive.

For complete product information, please see this item on our store at the following link:

## **Technical Specifications**

| Brand                                 | SureServo2            |
|---------------------------------------|-----------------------|
| Item                                  | Servo motor           |
| Performance Level                     | High inertia          |
| Voltage Type                          | AC                    |
| Motor Type                            | Brushless             |
| Power Rating                          | 11 kW                 |
| Number of Input Phases                | 3                     |
| Rated Speed                           | 1500rpm               |
| Maximum Speed                         | 2000rpm               |
| Amperage Rating                       | 26.8A                 |
| Holding Torque Rating                 | 620 lb-in             |
| <b>Encoder Resolution</b>             | 24-bit (16777216 ppr) |
| · · · · · · · · · · · · · · · · · · · |                       |

| Integrated Brake     | Yes                                                                                 |
|----------------------|-------------------------------------------------------------------------------------|
| Motor Frame          | 220mm                                                                               |
| IP Rating            | IP65                                                                                |
| Shaft Type           | Single                                                                              |
| Shaft Diameter       | 42mm                                                                                |
| Steps per Revolution | Up to 24-bit (16777216 ppr)                                                         |
| For Use With         | SureServo2 SV2A-4F00 15 kW drive                                                    |
| Includes             | (3) integrated MS connectors for encoder, power and brake cables                    |
| Requires             | SureServo2 SV2C-Pxxx power cable, SV2C-Exxx encoder cable and SV2C-Bxxx brake cable |