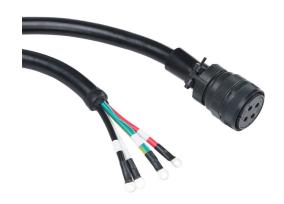

## SV2C-PF08-10NN Cut Sheet

SureServo2 power cable, mating connectors, 32.8ft/10m cable length. For use with 460 VAC 11 kW and 15 kW SureServo2 motors.

For complete product information, please see this item on our store at the following link:

## **Technical Specifications**

| Brand        | SureServo2                                |
|--------------|-------------------------------------------|
| Item         | Cable                                     |
| Cable Type   | Power                                     |
| Cable Length | 32.8ft/10m                                |
| For Use With | 460 VAC 11 kW and 15 kW SureServo2 motors |