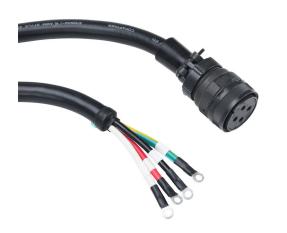

## SV2C-PF08-05NN Cut Sheet

SureServo2 power cable, mating connectors, 16.4ft/5m cable length. For use with 460 VAC 11 kW and 15 kW SureServo2 motors.

For complete product information, please see this item on our store at the following link:

## Technical Specifications

| Brand        | SureServo2                                |
|--------------|-------------------------------------------|
| Item         | Cable                                     |
| Cable Type   | Power                                     |
| Cable Length | 16.4ft/5m                                 |
| For Use With | 460 VAC 11 kW and 15 kW SureServo2 motors |