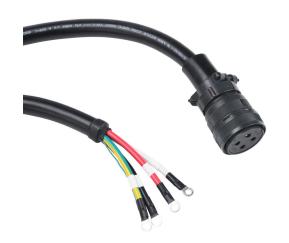

## SV2C-PF08-03NN Cut Sheet

SureServo2 power cable, mating connectors, 9.8ft/3m cable length. For use with 460 VAC 11 kW and 15 kW SureServo2 motors.

For complete product information, please see this item on our store at the following link:

## **Technical Specifications**

| Brand        | SureServo2                                |
|--------------|-------------------------------------------|
| Item         | Cable                                     |
| Cable Type   | Power                                     |
| Cable Length | 9.8ft/3m                                  |
| For Use With | 460 VAC 11 kW and 15 kW SureServo2 motors |