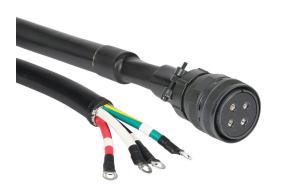

## SV2C-PF04-10NN Cut Sheet

SureServo2 power cable, mating connectors, 32.8ft/10m cable length. For use with 230 VAC 15 kW SureServo2 motors.

For complete product information, please see this item on our store at the following link:

## Technical Specifications

| Brand        | SureServo2                      |
|--------------|---------------------------------|
| Item         | Cable                           |
| Cable Type   | Power                           |
| Cable Length | 32.8ft/10m                      |
| For Use With | 230 VAC 15 kW SureServo2 motors |