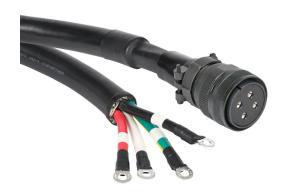

## SV2C-PF04-05NN Cut Sheet

SureServo2 power cable, mating connectors, 16.4ft/5m cable length. For use with 230 VAC 15 kW SureServo2 motors.

For complete product information, please see this item on our store at the following link:

## **Technical Specifications**

| Brand        | SureServo2                      |
|--------------|---------------------------------|
| Item         | Cable                           |
| Cable Type   | Power                           |
| Cable Length | 16.4ft/5m                       |
| For Use With | 230 VAC 15 kW SureServo2 motors |