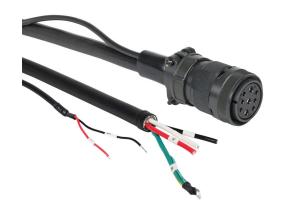

## SV2C-PD12-03NB Cut Sheet

SureServo2 power cable, mating connectors, 9.8ft/3m cable length. For use with 230 VAC 2 kW and 3 kW and 460 VAC 3 kW SureServo2 motors with brake.

For complete product information, please see this item on our store at the following link:

## **Technical Specifications**

| Brand                  | SureServo2                                                                                                                                                                                                                                                   |
|------------------------|--------------------------------------------------------------------------------------------------------------------------------------------------------------------------------------------------------------------------------------------------------------|
| Item                   | Cable                                                                                                                                                                                                                                                        |
| Cable Type             | Power                                                                                                                                                                                                                                                        |
| Cable Length           | 9.8ft/3m                                                                                                                                                                                                                                                     |
| For Use With           | 230 VAC 2 kW and 3 kW and 460 VAC 3 kW SureServo2 motors with brake                                                                                                                                                                                          |
| Additional Information | Some SV2C-PD12-xxxx cables are manufactured with fork terminals. If used with SV2A-2200 or SV2A-2300 remove the U, V and W forks and strip the insulation back far enough to insert into the drive's spring cage terminals. Tinning the leads is recommended |