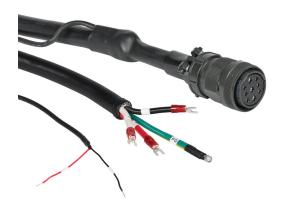

## SV2C-PD08-10NB Cut Sheet

SureServo2 power cable, mating connectors, 32.8ft/10m cable length. For use with 230 VAC 4.5 kW and 460 VAC 4.5 kW-7.5 kW SureServo2 motors with brake.

For complete product information, please see this item on our store at the following link:

## **Technical Specifications**

| Brand        | SureServo2                                                            |
|--------------|-----------------------------------------------------------------------|
| Item         | Cable                                                                 |
| Cable Type   | Power                                                                 |
| Cable Length | 32.8ft/10m                                                            |
| For Use With | 230 VAC 4.5 kW and 460 VAC 4.5 kW-7.5 kW SureServo2 motors with brake |