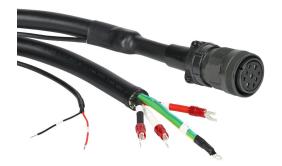

## SV2C-PD08-05FB Cut Sheet

SureServo2 power flex cable, mating connectors, 16.4ft/5m cable length. For use with 230 VAC 4.5 kW and 460 VAC 4.5 kW-7.5 kW SureServo2 motors with brake.

For complete product information, please see this item on our store at the following link:

## Technical Specifications

| Brand        | SureServo2                                                            |
|--------------|-----------------------------------------------------------------------|
| Item         | Flex cable                                                            |
| Cable Type   | Power                                                                 |
| Cable Length | 16.4ft/5m                                                             |
| For Use With | 230 VAC 4.5 kW and 460 VAC 4.5 kW-7.5 kW SureServo2 motors with brake |