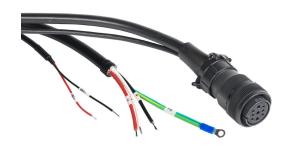

## SV2C-PC16-05FB Cut Sheet

SureServo2 power flex cable, mating connectors, 16.4ft/5m cable length. For use with 230 VAC 1 kW low inertia and 460 VAC 1 kW-2 kW SureServo2 motors with brake.

For complete product information, please see this item on our store at the following link:

## **Technical Specifications**

| Brand        | SureServo2                                                                  |
|--------------|-----------------------------------------------------------------------------|
| Item         | Flex cable                                                                  |
| Cable Type   | Power                                                                       |
| Cable Length | 16.4ft/5m                                                                   |
| For Use With | 230 VAC 1 kW low inertia and 460 VAC 1 kW-2 kW SureServo2 motors with brake |