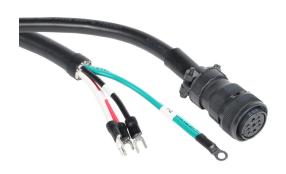

## SV2C-PC12-20NN Cut Sheet

SureServo2 power cable, mating connectors, 65.6ft/20m cable length. For use with 230 VAC 1 kW medium inertia and 1.5 kW SureServo2 motors without brake.

For complete product information, please see this item on our store at the following link:

## **Technical Specifications**

| Brand                  | SureServo2                                                                                                                                                                                                                                      |
|------------------------|-------------------------------------------------------------------------------------------------------------------------------------------------------------------------------------------------------------------------------------------------|
| Item                   | Cable                                                                                                                                                                                                                                           |
| Cable Type             | Power                                                                                                                                                                                                                                           |
| Cable Length           | 65.6ft/20m                                                                                                                                                                                                                                      |
| For Use With           | 230 VAC 1 kW medium inertia and 1.5 kW SureServo2 motors without brake                                                                                                                                                                          |
| Additional Information | Some SV2C-PC12-xxxx cables are manufactured with fork terminals. If used with SV2A-2150 remove the U, V and W forks and strip the insulation back far enough to insert into the drive's spring cage terminals. Tinning the leads is recommended |