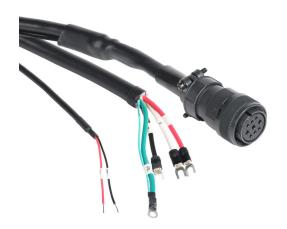

## SV2C-PC12-20NB Cut Sheet

SureServo2 power cable, mating connectors, 65.6ft/20m cable length. For use with 230 VAC 1 kW medium inertia and 1.5 kW SureServo2 motors with brake.

For complete product information, please see this item on our store at the following link:

## **Technical Specifications**

| Brand                  | SureServo2                                                                                                                                                                                                                                                  |
|------------------------|-------------------------------------------------------------------------------------------------------------------------------------------------------------------------------------------------------------------------------------------------------------|
| Item                   | Cable                                                                                                                                                                                                                                                       |
| Cable Type             | Power                                                                                                                                                                                                                                                       |
| Cable Length           | 65.6ft/20m                                                                                                                                                                                                                                                  |
| For Use With           | 230 VAC 1 kW medium inertia and 1.5 kW SureServo2 motors with brake                                                                                                                                                                                         |
| Additional Information | Some SV2C-PC12-xxxx cables are manufactured<br>with fork terminals. If used with SV2A-2150 remove<br>the U, V and W forks and strip the insulation back far<br>enough to insert into the drive's spring cage<br>terminals. Tinning the leads is recommended |