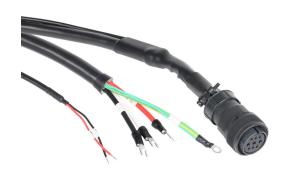

## SV2C-PC12-20FB Cut Sheet

SureServo2 power flex cable, mating connectors, 65.6ft/20m cable length. For use with 230 VAC 1 kW medium inertia and 1.5 kW SureServo2 motors with brake.

For complete product information, please see this item on our store at the following link:

## **Technical Specifications**

| Brand                  | SureServo2                                                                                                                                                                                                                                      |
|------------------------|-------------------------------------------------------------------------------------------------------------------------------------------------------------------------------------------------------------------------------------------------|
| Item                   | Flex cable                                                                                                                                                                                                                                      |
| Cable Type             | Power                                                                                                                                                                                                                                           |
| Cable Length           | 65.6ft/20m                                                                                                                                                                                                                                      |
| For Use With           | 230 VAC 1 kW medium inertia and 1.5 kW SureServo2 motors with brake                                                                                                                                                                             |
| Additional Information | Some SV2C-PC12-xxxx cables are manufactured with fork terminals. If used with SV2A-2150 remove the U, V and W forks and strip the insulation back far enough to insert into the drive's spring cage terminals. Tinning the leads is recommended |