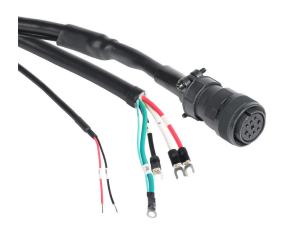

## SV2C-PC12-10NB Cut Sheet

SureServo2 power cable, mating connectors, 32.8ft/10m cable length. For use with 230 VAC 1 kW medium inertia and 1.5 kW SureServo2 motors with brake.

For complete product information, please see this item on our store at the following link:

## Technical Specifications

| -                      |                                                                                                                                                                                                                                                             |
|------------------------|-------------------------------------------------------------------------------------------------------------------------------------------------------------------------------------------------------------------------------------------------------------|
| Brand                  | SureServo2                                                                                                                                                                                                                                                  |
| Item                   | Cable                                                                                                                                                                                                                                                       |
| Cable Type             | Power                                                                                                                                                                                                                                                       |
| Cable Length           | 32.8ft/10m                                                                                                                                                                                                                                                  |
| For Use With           | 230 VAC 1 kW medium inertia and 1.5 kW SureServo2 motors with brake                                                                                                                                                                                         |
| Additional Information | Some SV2C-PC12-xxxx cables are manufactured<br>with fork terminals. If used with SV2A-2150 remove<br>the U, V and W forks and strip the insulation back far<br>enough to insert into the drive's spring cage<br>terminals. Tinning the leads is recommended |