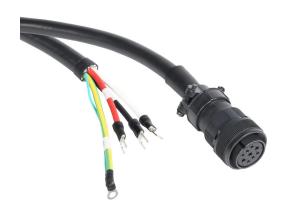

## SV2C-PC12-10FN Cut Sheet

SureServo2 power flex cable, mating connectors, 32.8ft/10m cable length. For use with 230 VAC 1 kW medium inertia and 1.5 kW SureServo2 motors without brake.

For complete product information, please see this item on our store at the following link:

## **Technical Specifications**

| Brand                  | SureServo2                                                                                                                                                                                                                                      |
|------------------------|-------------------------------------------------------------------------------------------------------------------------------------------------------------------------------------------------------------------------------------------------|
| Item                   | Flex cable                                                                                                                                                                                                                                      |
| Cable Type             | Power                                                                                                                                                                                                                                           |
| Cable Length           | 32.8ft/10m                                                                                                                                                                                                                                      |
| For Use With           | 230 VAC 1 kW medium inertia and 1.5 kW SureServo2 motors without brake                                                                                                                                                                          |
| Additional Information | Some SV2C-PC12-xxxx cables are manufactured with fork terminals. If used with SV2A-2150 remove the U, V and W forks and strip the insulation back far enough to insert into the drive's spring cage terminals. Tinning the leads is recommended |