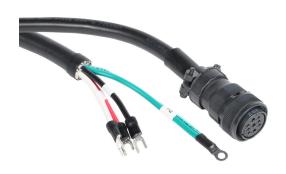

## SV2C-PC12-05NN Cut Sheet

SureServo2 power cable, mating connectors, 16.4ft/5m cable length. For use with 230 VAC 1 kW medium inertia and 1.5 kW SureServo2 motors without brake.

For complete product information, please see this item on our store at the following link:

## **Technical Specifications**

| Brand                  | SureServo2                                                                                                                                                                                                                                      |
|------------------------|-------------------------------------------------------------------------------------------------------------------------------------------------------------------------------------------------------------------------------------------------|
| Item                   | Cable                                                                                                                                                                                                                                           |
| Cable Type             | Power                                                                                                                                                                                                                                           |
| Cable Length           | 16.4ft/5m                                                                                                                                                                                                                                       |
| For Use With           | 230 VAC 1 kW medium inertia and 1.5 kW SureServo2 motors without brake                                                                                                                                                                          |
| Additional Information | Some SV2C-PC12-xxxx cables are manufactured with fork terminals. If used with SV2A-2150 remove the U, V and W forks and strip the insulation back far enough to insert into the drive's spring cage terminals. Tinning the leads is recommended |