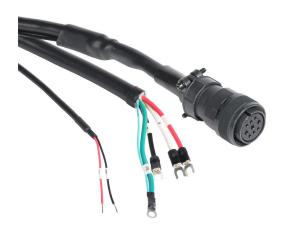

## SV2C-PC12-05NB Cut Sheet

SureServo2 power cable, mating connectors, 16.4ft/5m cable length. For use with 230 VAC 1 kW medium inertia and 1.5 kW SureServo2 motors with brake.

For complete product information, please see this item on our store at the following link:

## **Technical Specifications**

| -                      |                                                                                                                                                                                                                                                             |
|------------------------|-------------------------------------------------------------------------------------------------------------------------------------------------------------------------------------------------------------------------------------------------------------|
| Brand                  | SureServo2                                                                                                                                                                                                                                                  |
| Item                   | Cable                                                                                                                                                                                                                                                       |
| Cable Type             | Power                                                                                                                                                                                                                                                       |
| Cable Length           | 16.4ft/5m                                                                                                                                                                                                                                                   |
| For Use With           | 230 VAC 1 kW medium inertia and 1.5 kW SureServo2 motors with brake                                                                                                                                                                                         |
| Additional Information | Some SV2C-PC12-xxxx cables are manufactured<br>with fork terminals. If used with SV2A-2150 remove<br>the U, V and W forks and strip the insulation back far<br>enough to insert into the drive's spring cage<br>terminals. Tinning the leads is recommended |