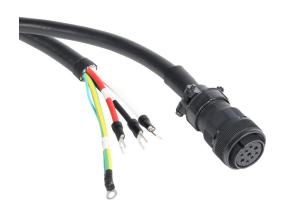

## SV2C-PC12-05FN Cut Sheet

SureServo2 power flex cable, mating connectors, 16.4ft/5m cable length. For use with 230 VAC 1 kW medium inertia and 1.5 kW SureServo2 motors without brake.

For complete product information, please see this item on our store at the following link:

## **Technical Specifications**

| Brand                  | SureServo2                                                                                                                                                                                                                                      |
|------------------------|-------------------------------------------------------------------------------------------------------------------------------------------------------------------------------------------------------------------------------------------------|
| Item                   | Flex cable                                                                                                                                                                                                                                      |
| Cable Type             | Power                                                                                                                                                                                                                                           |
| Cable Length           | 16.4ft/5m                                                                                                                                                                                                                                       |
| For Use With           | 230 VAC 1 kW medium inertia and 1.5 kW SureServo2 motors without brake                                                                                                                                                                          |
| Additional Information | Some SV2C-PC12-xxxx cables are manufactured with fork terminals. If used with SV2A-2150 remove the U, V and W forks and strip the insulation back far enough to insert into the drive's spring cage terminals. Tinning the leads is recommended |