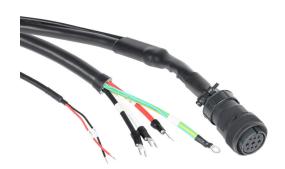

## SV2C-PC12-05FB Cut Sheet

SureServo2 power flex cable, mating connectors, 16.4ft/5m cable length. For use with 230 VAC 1 kW medium inertia and 1.5 kW SureServo2 motors with brake.

For complete product information, please see this item on our store at the following link:

## **Technical Specifications**

| Brand                  | SureServo2                                                                                                                                                                                                                                      |
|------------------------|-------------------------------------------------------------------------------------------------------------------------------------------------------------------------------------------------------------------------------------------------|
| Item                   | Flex cable                                                                                                                                                                                                                                      |
| Cable Type             | Power                                                                                                                                                                                                                                           |
| Cable Length           | 16.4ft/5m                                                                                                                                                                                                                                       |
| For Use With           | 230 VAC 1 kW medium inertia and 1.5 kW SureServo2 motors with brake                                                                                                                                                                             |
| Additional Information | Some SV2C-PC12-xxxx cables are manufactured with fork terminals. If used with SV2A-2150 remove the U, V and W forks and strip the insulation back far enough to insert into the drive's spring cage terminals. Tinning the leads is recommended |