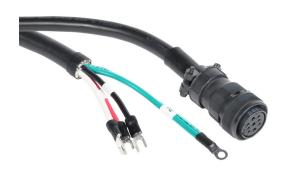

## SV2C-PC12-03NN Cut Sheet

SureServo2 power cable, mating connectors, 9.8ft/3m cable length. For use with 230 VAC 1 kW medium inertia and 1.5 kW SureServo2 motors without brake.

For complete product information, please see this item on our store at the following link:

## **Technical Specifications**

| Brand                  | SureServo2                                                                                                                                                                                                                                      |
|------------------------|-------------------------------------------------------------------------------------------------------------------------------------------------------------------------------------------------------------------------------------------------|
| Item                   | Cable                                                                                                                                                                                                                                           |
| Cable Type             | Power                                                                                                                                                                                                                                           |
| Cable Length           | 9.8ft/3m                                                                                                                                                                                                                                        |
| For Use With           | 230 VAC 1 kW medium inertia and 1.5 kW SureServo2 motors without brake                                                                                                                                                                          |
| Additional Information | Some SV2C-PC12-xxxx cables are manufactured with fork terminals. If used with SV2A-2150 remove the U, V and W forks and strip the insulation back far enough to insert into the drive's spring cage terminals. Tinning the leads is recommended |