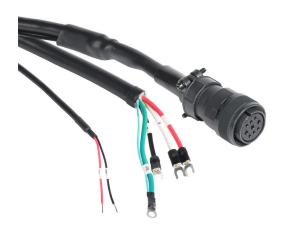

## SV2C-PC12-03NB Cut Sheet

SureServo2 power cable, mating connectors, 9.8ft/3m cable length. For use with 230 VAC 1 kW medium inertia and 1.5 kW SureServo2 motors with brake.

For complete product information, please see this item on our store at the following link:

## **Technical Specifications**

| -                      |                                                                                                                                                                                                                                                             |
|------------------------|-------------------------------------------------------------------------------------------------------------------------------------------------------------------------------------------------------------------------------------------------------------|
| Brand                  | SureServo2                                                                                                                                                                                                                                                  |
| Item                   | Cable                                                                                                                                                                                                                                                       |
| Cable Type             | Power                                                                                                                                                                                                                                                       |
| Cable Length           | 9.8ft/3m                                                                                                                                                                                                                                                    |
| For Use With           | 230 VAC 1 kW medium inertia and 1.5 kW SureServo2 motors with brake                                                                                                                                                                                         |
| Additional Information | Some SV2C-PC12-xxxx cables are manufactured<br>with fork terminals. If used with SV2A-2150 remove<br>the U, V and W forks and strip the insulation back far<br>enough to insert into the drive's spring cage<br>terminals. Tinning the leads is recommended |