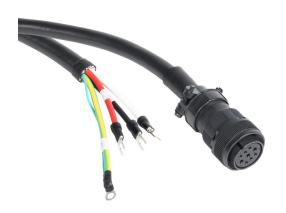

## SV2C-PC12-03FN Cut Sheet

SureServo2 power flex cable, mating connectors, 9.8ft/3m cable length. For use with 230 VAC 1 kW medium inertia and 1.5 kW SureServo2 motors without brake.

For complete product information, please see this item on our store at the following link:

## Technical Specifications

| -                      |                                                                                                                                                                                                                                                             |
|------------------------|-------------------------------------------------------------------------------------------------------------------------------------------------------------------------------------------------------------------------------------------------------------|
| Brand                  | SureServo2                                                                                                                                                                                                                                                  |
| Item                   | Flex cable                                                                                                                                                                                                                                                  |
| Cable Type             | Power                                                                                                                                                                                                                                                       |
| Cable Length           | 9.8ft/3m                                                                                                                                                                                                                                                    |
| For Use With           | 230 VAC 1 kW medium inertia and 1.5 kW SureServo2 motors without brake                                                                                                                                                                                      |
| Additional Information | Some SV2C-PC12-xxxx cables are manufactured<br>with fork terminals. If used with SV2A-2150 remove<br>the U, V and W forks and strip the insulation back far<br>enough to insert into the drive's spring cage<br>terminals. Tinning the leads is recommended |