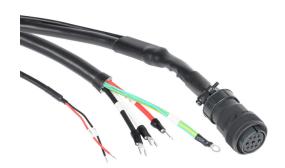

## SV2C-PC12-03FB Cut Sheet

SureServo2 power flex cable, mating connectors, 9.8ft/3m cable length. For use with 230 VAC 1 kW medium inertia and 1.5 kW SureServo2 motors with brake.

For complete product information, please see this item on our store at the following link:

## **Technical Specifications**

| Brand                  | SureServo2                                                                                                                                                                                                                                      |
|------------------------|-------------------------------------------------------------------------------------------------------------------------------------------------------------------------------------------------------------------------------------------------|
| Item                   | Flex cable                                                                                                                                                                                                                                      |
| Cable Type             | Power                                                                                                                                                                                                                                           |
| Cable Length           | 9.8ft/3m                                                                                                                                                                                                                                        |
| For Use With           | 230 VAC 1 kW medium inertia and 1.5 kW SureServo2 motors with brake                                                                                                                                                                             |
| Additional Information | Some SV2C-PC12-xxxx cables are manufactured with fork terminals. If used with SV2A-2150 remove the U, V and W forks and strip the insulation back far enough to insert into the drive's spring cage terminals. Tinning the leads is recommended |