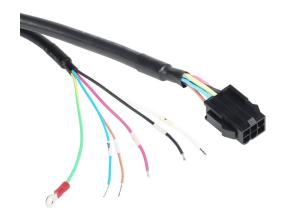

## SV2C-PB18-20NB Cut Sheet

SureServo2 power cable, mating connectors, 65.6ft/20m cable length. For use with 100W-750W SureServo2 motors with brake.

For complete product information, please see this item on our store at the following link:

## **Technical Specifications**

| Brand        | SureServo2                             |
|--------------|----------------------------------------|
| Item         | Cable                                  |
| Cable Type   | Power                                  |
| Cable Length | 65.6ft/20m                             |
| For Use With | 100W-750W SureServo2 motors with brake |