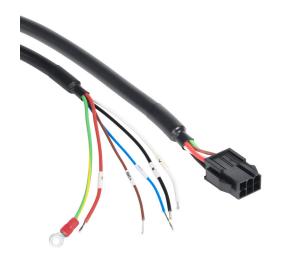

## SV2C-PB18-20FB Cut Sheet

SureServo2 power flex cable, mating connectors, 65.6ft/20m cable length. For use with 100W-750W SureServo2 motors with brake.

For complete product information, please see this item on our store at the following link:

## Technical Specifications

| Brand        | SureServo2                             |
|--------------|----------------------------------------|
| Item         | Flex cable                             |
| Cable Type   | Power                                  |
| Cable Length | 65.6ft/20m                             |
| For Use With | 100W-750W SureServo2 motors with brake |