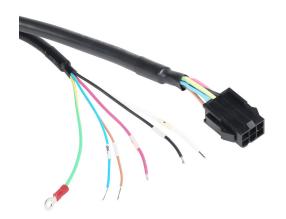

## SV2C-PB18-10NB Cut Sheet

SureServo2 power cable, mating connectors, 32.8ft/10m cable length. For use with 100W-750W SureServo2 motors with brake.

For complete product information, please see this item on our store at the following link:

## **Technical Specifications**

| Brand        | SureServo2                             |
|--------------|----------------------------------------|
| Item         | Cable                                  |
| Cable Type   | Power                                  |
| Cable Length | 32.8ft/10m                             |
| For Use With | 100W-750W SureServo2 motors with brake |