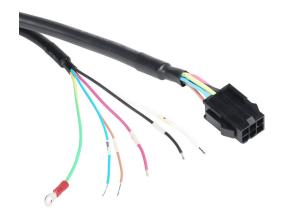

## SV2C-PB18-05NB Cut Sheet

SureServo2 power cable, mating connectors, 16.4ft/5m cable length. For use with 100W-750W SureServo2 motors with brake.

For complete product information, please see this item on our store at the following link:

## **Technical Specifications**

| Brand        | SureServo2                             |
|--------------|----------------------------------------|
| Item         | Cable                                  |
| Cable Type   | Power                                  |
| Cable Length | 16.4ft/5m                              |
| For Use With | 100W-750W SureServo2 motors with brake |