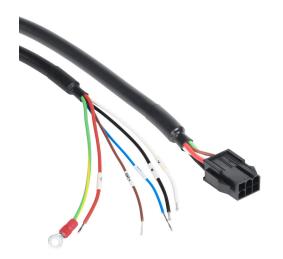

## SV2C-PB18-05FB Cut Sheet

SureServo2 power flex cable, mating connectors, 16.4ft/5m cable length. For use with 100W-750W SureServo2 motors with brake.

For complete product information, please see this item on our store at the following link:

## **Technical Specifications**

| Brand        | SureServo2                             |
|--------------|----------------------------------------|
| Item         | Flex cable                             |
| Cable Type   | Power                                  |
| Cable Length | 16.4ft/5m                              |
| For Use With | 100W-750W SureServo2 motors with brake |