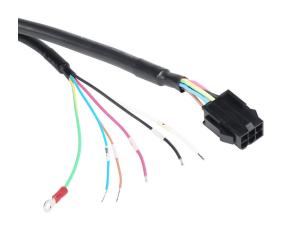

## SV2C-PB18-03NB Cut Sheet

SureServo2 power cable, mating connectors, 9.8ft/3m cable length. For use with 100W-750W SureServo2 motors with brake.

For complete product information, please see this item on our store at the following link:

## Technical Specifications

| Brand        | SureServo2                             |
|--------------|----------------------------------------|
| Item         | Cable                                  |
| Cable Type   | Power                                  |
| Cable Length | 9.8ft/3m                               |
| For Use With | 100W-750W SureServo2 motors with brake |