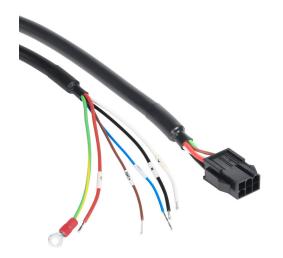

## SV2C-PB18-03FB Cut Sheet

SureServo2 power flex cable, mating connectors, 9.8ft/3m cable length. For use with 100W-750W SureServo2 motors with brake.

For complete product information, please see this item on our store at the following link:

## **Technical Specifications**

| Brand        | SureServo2                             |
|--------------|----------------------------------------|
| Item         | Flex cable                             |
| Cable Type   | Power                                  |
| Cable Length | 9.8ft/3m                               |
| For Use With | 100W-750W SureServo2 motors with brake |