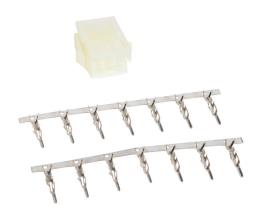

## SV2C-PB-CON Cut Sheet

SureServo2 motor power connector, 6-pin. For use with 750W or smaller SureServo2 motors with brake.

For complete product information, please see this item on our store at the following link:

## **Technical Specifications**

| Brand          | SureServo2                                   |
|----------------|----------------------------------------------|
| Item           | Motor power connector                        |
| Replacement    | No                                           |
| Connector Type | 6-pin                                        |
| For Use With   | 750W or smaller SureServo2 motors with brake |