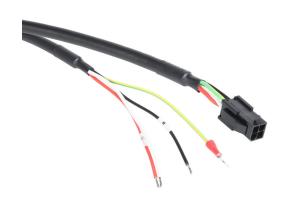

## SV2C-PA18-20NN Cut Sheet

SureServo2 power cable, mating connectors, 65.6ft/20m cable length. For use with 100W-750W SureServo2 motors without brake.

For complete product information, please see this item on our store at the following link:

## **Technical Specifications**

| Brand        | SureServo2                                |
|--------------|-------------------------------------------|
| Item         | Cable                                     |
| Cable Type   | Power                                     |
| Cable Length | 65.6ft/20m                                |
| For Use With | 100W-750W SureServo2 motors without brake |