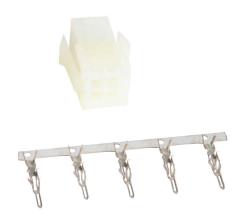

## SV2C-PA-CON Cut Sheet

SureServo2 motor power connector, 4-pin. For use with 750W or smaller SureServo2 motors without brake.

For complete product information, please see this item on our store at the following link:

## **Technical Specifications**

| Brand          | SureServo2                                      |
|----------------|-------------------------------------------------|
| Item           | Motor power connector                           |
| Replacement    | No                                              |
| Connector Type | 4-pin                                           |
| For Use With   | 750W or smaller SureServo2 motors without brake |