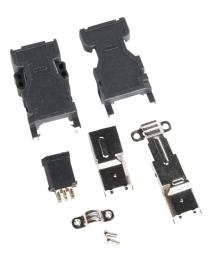

## SV2C-E3-CON Cut Sheet

SureServo2 drive encoder connector, 6-pin. For use with all SureServo2 drives.

For complete product information, please see this item on our store at the following link:

https://www.automationdirect.com/pn/SV2C-E3-CON