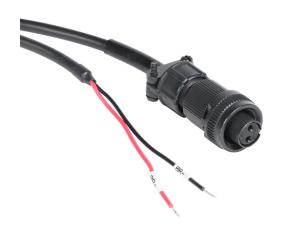

## SV2C-B120-10NB Cut Sheet

SureServo2 brake cable, mating connectors, 32.8ft/10m cable length. For use with 230 VAC 5.5 kW-15 kW and 460 VAC 11 kW and 15 kW SureServo2 motors with brake.

For complete product information, please see this item on our store at the following link:

## **Technical Specifications**

| Brand        | SureServo2                                                                    |
|--------------|-------------------------------------------------------------------------------|
| Item         | Cable                                                                         |
| Cable Type   | Brake                                                                         |
| Cable Length | 32.8ft/10m                                                                    |
| For Use With | 230 VAC 5.5 kW-15 kW and 460 VAC 11 kW and 15 kW SureServo2 motors with brake |