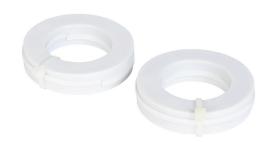

## SV2-TOR1 Cut Sheet

SureServo2 toroid, EMI/RFI filtering, 40mm inside diameter, 72mm outside diameter, 16mm thick. For use with all SureServo2 drives.

For complete product information, please see this item on our store at the following link:

## **Technical Specifications**

| Brand            | SureServo2            |
|------------------|-----------------------|
| Item             | Toroid                |
| Filtering        | EMI/RFI               |
| Inside Diameter  | 40mm                  |
| Outside Diameter | 72mm                  |
| Thickness        | 16mm                  |
| For Use With     | All SureServo2 drives |