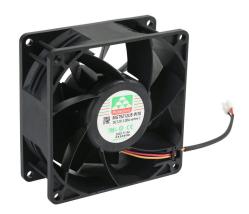

## SV2-FAN-8 Cut Sheet

SureServo2 main cooling fan, replacement, 92 x 92 x 38mm, 12 VDC. For use with SureServo2 SV2A-4F00 drive. Electrical connector included.

For complete product information, please see this item on our store at the following link:

## **Technical Specifications**

| Brand          | SureServo2                 |
|----------------|----------------------------|
| Item           | Cooling fan                |
| Fan Type       | Main                       |
| Replacement    | Yes                        |
| Size           | 92 x 92 x 38mm             |
| Voltage Rating | 12 VDC                     |
| For Use With   | SureServo2 SV2A-4F00 drive |
| Includes       | Electrical connector       |