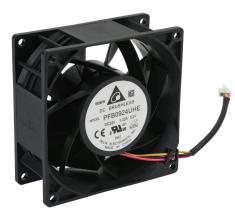

## SV2-FAN-7 Cut Sheet

SureServo2 main cooling fan, replacement, 92 x 92 x 38mm, 24 VDC. For use with SureServo2 SV2A-2F00 drive. Electrical connector included.

For complete product information, please see this item on our store at the following link:

## **Technical Specifications**

| · .            |                            |
|----------------|----------------------------|
| Brand          | SureServo2                 |
| Item           | Cooling fan                |
| Fan Type       | Main                       |
| Replacement    | Yes                        |
| Size           | 92 x 92 x 38mm             |
| Voltage Rating | 24 VDC                     |
| For Use With   | SureServo2 SV2A-2F00 drive |
| Includes       | Electrical connector       |