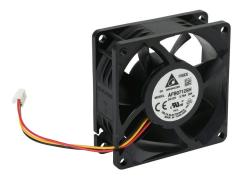

## SV2-FAN-6 Cut Sheet

SureServo2 main cooling fan, replacement, 70 x 70 x 25mm, 12 VDC. For use with SureServo2 SV2A-2750 and SV2A-4750 drives. Electrical connector included.

For complete product information, please see this item on our store at the following link:

## **Technical Specifications**

| Brand          | SureServo2                                |
|----------------|-------------------------------------------|
| Item           | Cooling fan                               |
| Fan Type       | Main                                      |
| Replacement    | Yes                                       |
| Size           | 70 x 70 x 25mm                            |
| Voltage Rating | 12 VDC                                    |
| For Use With   | SureServo2 SV2A-2750 and SV2A-4750 drives |
| Includes       | Electrical connector                      |