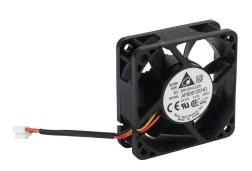

## SV2-FAN-5 Cut Sheet

SureServo2 main cooling fan, replacement, 60 x 60 x 20mm, 12 VDC. For use with SureServo2 SV2A-2550, SV2A-4200 and SV2A-4550 drives. Electrical connector included.

For complete product information, please see this item on our store at the following link:

## **Technical Specifications**

| Brand          | SureServo2                                              |
|----------------|---------------------------------------------------------|
| Item           | Cooling fan                                             |
| Fan Type       | Main                                                    |
| Replacement    | Yes                                                     |
| Size           | 60 x 60 x 20mm                                          |
| Voltage Rating | 12 VDC                                                  |
| For Use With   | SureServo2 SV2A-2550,<br>SV2A-4200 and SV2A-4550 drives |
| Includes       | Electrical connector                                    |