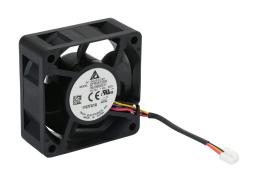

## SV2-FAN-4 Cut Sheet

SureServo2 main cooling fan, replacement, 60 x 60 x 25mm, 12 VDC. For use with SureServo2 SV2A-2550, SV2A-4300 and SV2A-4550 drives. Electrical connector included.

For complete product information, please see this item on our store at the following link:

## **Technical Specifications**

| Brand          | SureServo2                                              |
|----------------|---------------------------------------------------------|
| Item           | Cooling fan                                             |
| Fan Type       | Main                                                    |
| Replacement    | Yes                                                     |
| Size           | 60 x 60 x 25mm                                          |
| Voltage Rating | 12 VDC                                                  |
| For Use With   | SureServo2 SV2A-2550,<br>SV2A-4300 and SV2A-4550 drives |
| Includes       | Electrical connector                                    |