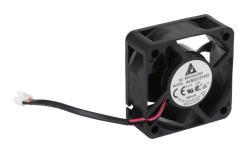

## SV2-FAN-3 Cut Sheet

SureServo2 main cooling fan, replacement, 50 x 50 x 20mm, 12 VDC. For use with SureServo2 SV2A-4040, SV2A-4075 and SV2A-4150 drives. Electrical connector included.

For complete product information, please see this item on our store at the following link:

## **Technical Specifications**

| Brand          | SureServo2                                              |
|----------------|---------------------------------------------------------|
| Item           | Cooling fan                                             |
| Fan Type       | Main                                                    |
| Replacement    | Yes                                                     |
| Size           | 50 x 50 x 20mm                                          |
| Voltage Rating | 12 VDC                                                  |
| For Use With   | SureServo2 SV2A-4040,<br>SV2A-4075 and SV2A-4150 drives |
| Includes       | Electrical connector                                    |