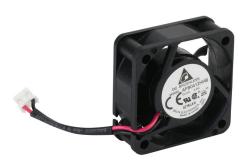

## SV2-FAN-1 Cut Sheet

SureServo2 main cooling fan, replacement, 40 x 40 x 15mm, 12 VDC. For use with SureServo2 SV2A-2075 and SV2A-2150 drives. Electrical connector included.

For complete product information, please see this item on our store at the following link:

## **Technical Specifications**

| Brand          | SureServo2                                |
|----------------|-------------------------------------------|
| Item           | Cooling fan                               |
| Fan Type       | Main                                      |
| Replacement    | Yes                                       |
| Size           | 40 x 40 x 15mm                            |
| Voltage Rating | 12 VDC                                    |
| For Use With   | SureServo2 SV2A-2075 and SV2A-2150 drives |
| Includes       | Electrical connector                      |