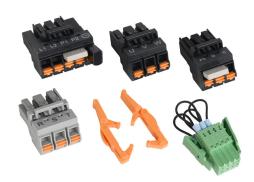

## SV2-CON-KIT Cut Sheet

SureServo2 connector kit, replacement. For use with 400W, 750W and 1.5 kW SureServo2 drives. Includes (1) SV2-CN10-STO STO connector, (2) AC power connectors, (1) power resistor connector, (1) motor power connector and (2) wire insert tools.

## **Technical Specifications**

| Brand        | SureServo2                                                                                                                                 |
|--------------|--------------------------------------------------------------------------------------------------------------------------------------------|
| Item         | Connector kit                                                                                                                              |
| Replacement  | Yes                                                                                                                                        |
| For Use With | 400W, 750W and 1.5 kW SureServo2 drives                                                                                                    |
| Kit Includes | (1) SV2-CN10-STO STO connector, (2) AC power connectors, (1) power resistor connector, (1) motor power connector and (2) wire insert tools |