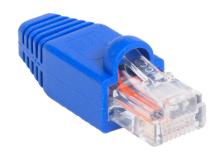

## SV2-CN3-TR2 Cut Sheet

SureServo2 terminating resistor, 120 ohm, RJ45 8P8C male. For use with all SureServo2 drives.

For complete product information, please see this item on our store at the following link:

## **Technical Specifications**

| Brand        | SureServo2            |
|--------------|-----------------------|
| Item         | Terminating resistor  |
| Resistance   | 120 ohm               |
| Connection   | RJ45 8P8C male        |
| For Use With | All SureServo2 drives |